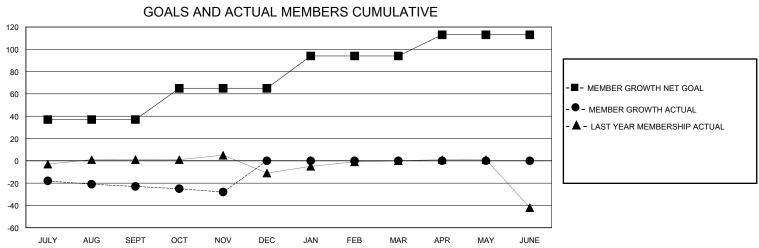

## District 11 A1

GMT: LOCATION MICHIGAN GMT CA

| •             |               |             |               |                               |                        |                         | • • • • • • • • • • • • • • • • • • • •            |  |
|---------------|---------------|-------------|---------------|-------------------------------|------------------------|-------------------------|----------------------------------------------------|--|
|               | Club          | s           |               | Members RESULTS FOR 2023-2024 |                        |                         |                                                    |  |
|               | RESULTS FOR   | R 2023-2024 |               |                               |                        |                         |                                                    |  |
| QUARTER       | NEW CLUB GOAL | NEW CLUBS   | DROPPED CLUBS | QUARTER MEME                  | BER GROWTH NET<br>GOAL | MEMBER GROWTH<br>ACTUAL | DROPPED<br>MEMBERS ACTUAL<br>(including transfers) |  |
| JULY/AUG/SEPT | 0             | 0           | 0             | JULY/AUG/SEPT                 | 37                     | 20                      | 42                                                 |  |
| OCT/NOV/DEC   | 1             | 0           | 0             | OCT/NOV/DEC                   | 28                     | 1                       | 6                                                  |  |
| JAN/FEB/MAR   | 0             | 0           | 0             | JAN/FEB/MAR                   | 29                     | 0                       | 0                                                  |  |
| APR/MAY/JUNE  | 0             | 0           | 0             | APR/MAY/JUNE                  | 19                     | 0                       | 0                                                  |  |