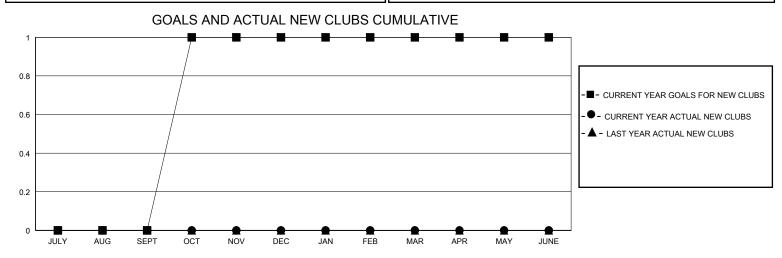

## District 11 A1

GMT: LOCATION MICHIGAN GMT CA

| •             |               |             |               |                               |                        |                         | • • • • • • • • • • • • • • • • • • • •            |  |
|---------------|---------------|-------------|---------------|-------------------------------|------------------------|-------------------------|----------------------------------------------------|--|
|               | Club          | s           |               | Members RESULTS FOR 2023-2024 |                        |                         |                                                    |  |
|               | RESULTS FOR   | R 2023-2024 |               |                               |                        |                         |                                                    |  |
| QUARTER       | NEW CLUB GOAL | NEW CLUBS   | DROPPED CLUBS | QUARTER MEME                  | BER GROWTH NET<br>GOAL | MEMBER GROWTH<br>ACTUAL | DROPPED<br>MEMBERS ACTUAL<br>(including transfers) |  |
| JULY/AUG/SEPT | 0             | 0           | 0             | JULY/AUG/SEPT                 | 37                     | 20                      | 42                                                 |  |
| OCT/NOV/DEC   | 1             | 0           | 0             | OCT/NOV/DEC                   | 28                     | 1                       | 6                                                  |  |
| JAN/FEB/MAR   | 0             | 0           | 0             | JAN/FEB/MAR                   | 29                     | 0                       | 0                                                  |  |
| APR/MAY/JUNE  | 0             | 0           | 0             | APR/MAY/JUNE                  | 19                     | 0                       | 0                                                  |  |